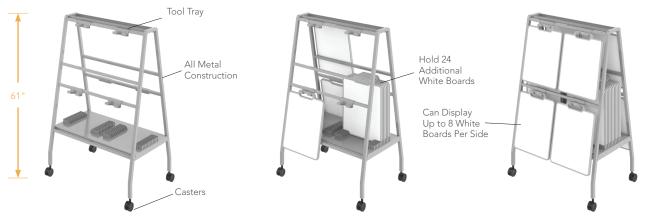

#### MULTI-FUNCTIONAL DESIGN

The Echo Easel is designed to work in any classroom setting as well as other learning environments. It can carry up to 40 individual white boards allowing this single unit to function as a transportation and display system. All metal construction insures years of continued use.

#### EASY TO USE DISPLAY HOOKS

The Echo Mobile Easel has 4 convenient hooks on each side of the unit. Each hook can hold two personal white boards allowing multiple students work to be displayed at a time. A total of 8 white boards can displayed and transported easily while keeping them securely in place. An additional 24 white boards can be docked and stored for easy transportation and access in the center of the Easel.

## CONVENIENT STORAGE FOR TOOLS

The top of the Echo Easel has an easy access tool tray for extra markers and erasers. These tools are secure and in place while the easel is being moved across the room or across the school. The tool tray has plenty of room for markers, erasers, magnets and any other accessory that you might need.

### OVERALL DIMENSIONS

- 40" Wide x 61" Tall x 27" Deep