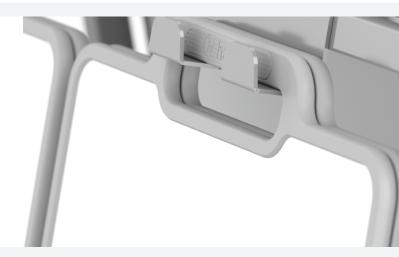

#### EASY TO USE DISPLAY HOOKS

The Echo Mobile Easel has 4 convenient hooks on each side of the unit. Each hook can hold two personal white boards allowing multiple students work to be displayed at a time. A total of 8 white boards can displayed and transported easily while keeping them securely in place. An additional 24 white boards can be docked and stored for easy transportation and access in the center of the Easel.