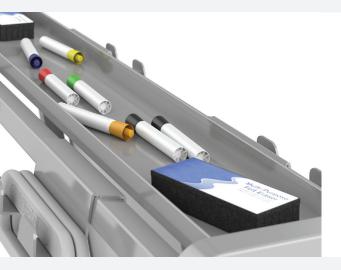

## CONVENIENT STORAGE FOR TOOLS

The top of the Echo Easel has an easy access tool tray for extra markers and erasers. These tools are secure and in place while the easel is being moved across the room or across the school. The tool tray has plenty of room for markers, erasers, magnets and any other accessory that you might need.