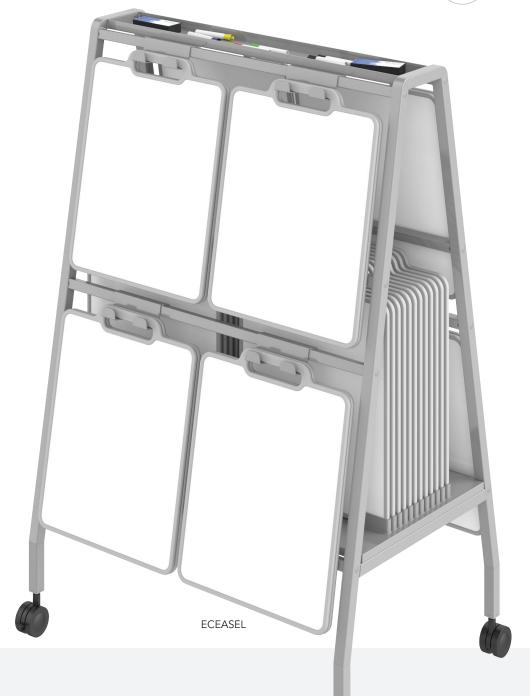

#### MULTI-FUNCTIONAL DESIGN

The Echo Easel is designed to work in any classroom setting as well as other learning environments. It can carry up to 40 individual white boards allowing this single unit to function as a transportation and display system. All metal construction insures years of continued use.

#### EASY TO USE DISPLAY HOOKS

The Echo Mobile Easel has 4 convenient hooks on each side of the unit. Each hook can hold two personal white boards allowing multiple students work to be displayed at a time. A total of 8 white boards can displayed and transported easily while keeping them securely in place. An additional 24 white boards can be docked and stored for easy transportation and access in the center of the Easel.

## CONVENIENT STORAGE FOR TOOLS

The top of the Echo Easel has an easy access tool tray for extra markers and erasers. These tools are secure and in place while the easel is being moved across the room or across the school. The tool tray has plenty of room for markers, erasers, magnets and any other accessory that you might need.