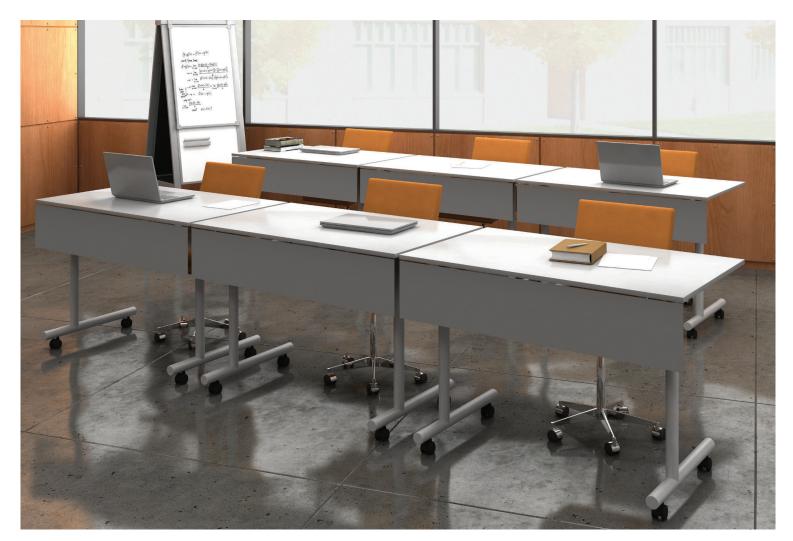

### training & learning environments

The extensive options built into the Assemble series make putting together any space, from a classroom, training room or media center, as easy as identifying the environment's needs. Electronic options range from a fully powered table with integrated cable management to a basic, quick-access cable management system. Depending on the demands of the space, our tables can be constructed with folding or nesting options.