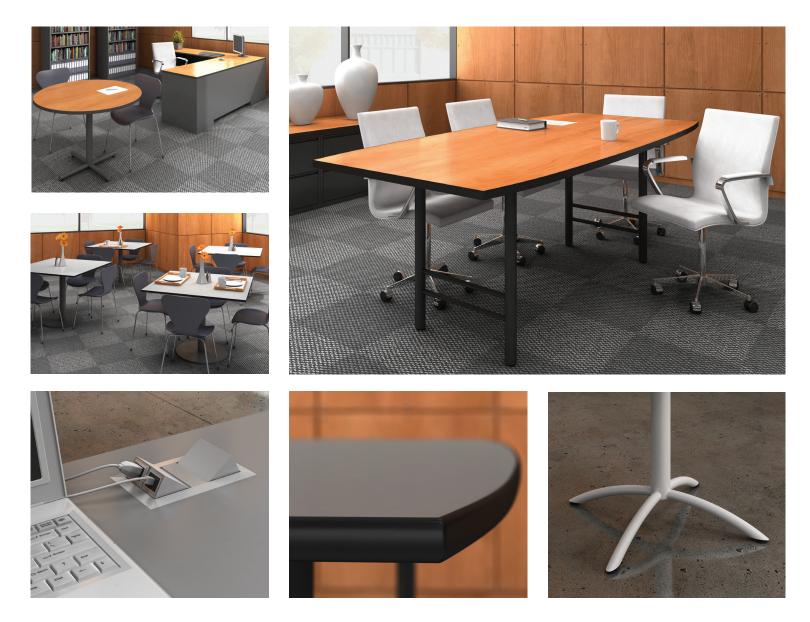

### conferencing and multi-purpose

The Assemble series offers all the components that make bringing together people and interiors easy. With its comprehensive collection of conference and multipurpose tables, combined with a variety of leg options and edge profiles, Assemble meets the needs of any environment.

**Base Styles** 

### Top & Edge Styles

with casters

#### Modesty Panel

metal privacy

#### **Electrical Options**

power/data modules

grommet

cable spine

wire manager