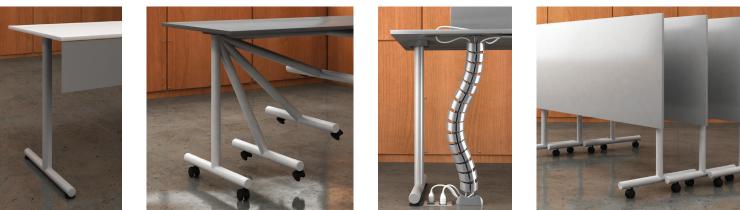

**Base Styles** 

## with casters

with casters

#### **Electrical Options**

power/data modules

grommet

cable spine

wire manager