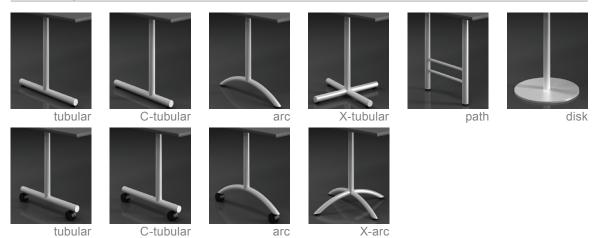

### conferencing and multi-purpose

The Assemble series offers all the components that make bringing together people and interiors easy. With its comprehensive collection of conference and multipurpose tables, combined with a variety of leg options and edge profiles, Assemble meets the needs of any environment.





### training & learning environments

The extensive options built into the Assemble series make putting together any space, from a classroom, training room or media center, as easy as identifying the environment's needs. Electronic options range from a fully powered table with integrated cable management to a basic, quick-access cable management system. Depending on the demands of the space, our tables can be constructed with folding or nesting options.



**Base Styles** 



## with casters

with casters

### Top & Edge Styles





with casters

#### Modesty Panel



metal privacy

#### **Electrical Options**



power/data modules



grommet



cable spine



wire manager