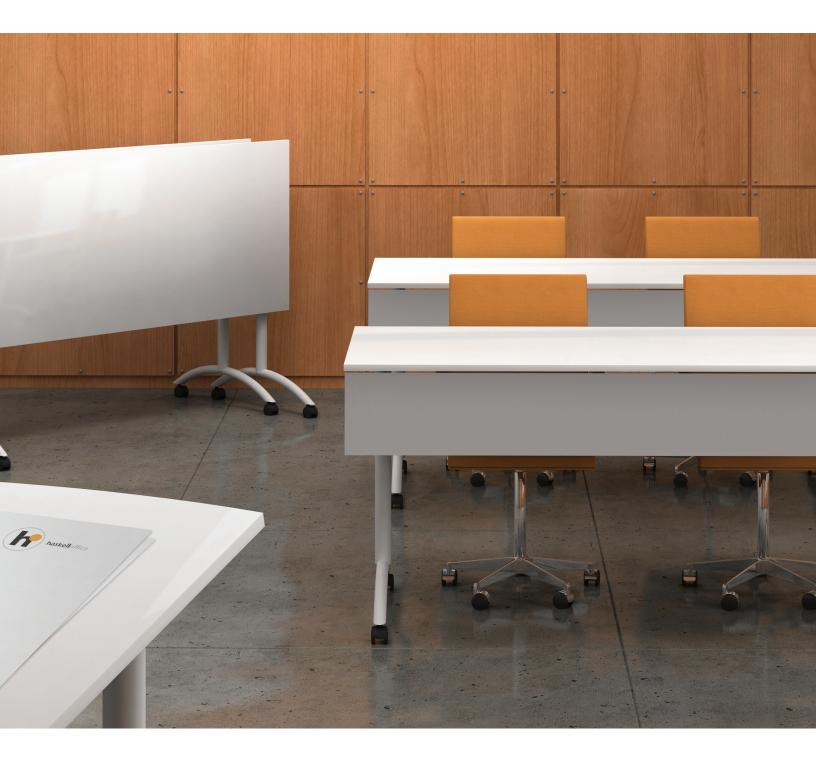

### training & learning environments

The extensive options built into the Assemble series make putting together any space, from a classroom, training room or media center, as easy as identifying the environment's needs. Electronic options range from a fully powered table with integrated cable management to a basic, quick-access cable management system. Depending on the demands of the space, our tables can be constructed with folding or nesting options.

## with casters

with casters