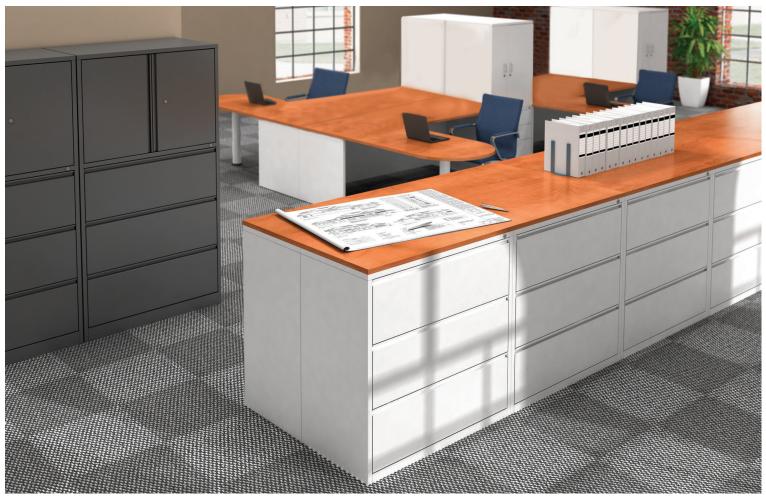

## filing & storage

Captiva offers a complete package of filing and storage components that make designing your perfect workspace easier than ever. A perfect complement to the Smart ™ and Marathon Series, Captiva works well for both private and open office concepts.

### Components

lateral files

\*only full pulls are available

storage

\*only full pulls are available

towers

\*only full pulls are available

pedestals