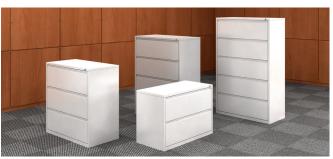

### Components

lateral files

\*only full pulls are available

storage

\*only full pulls are available

towers

\*only full pulls are available

pedestals