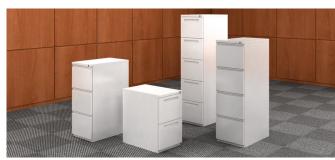

### Components

lateral files

\*only full pulls are available

storage

\*only full pulls are available

towers

\*only full pulls are available

pedestals