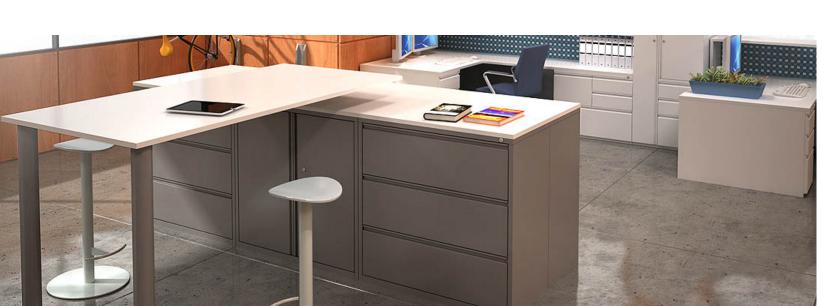

## filing & storage

Captiva offers a complete package of filing and storage components that make designing your perfect workspace easier than ever. A perfect complement to the Smart ™ and Marathon Series, Captiva works well for both private and open office concepts.

### Components

lateral files

\*only full pulls are available

storage

\*only full pulls are available

towers

\*only full pulls are available

pedestals