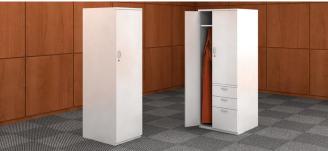

### Components

lateral files

\*only full pulls are available

storage

\*only full pulls are available

towers

\*only full pulls are available

pedestals