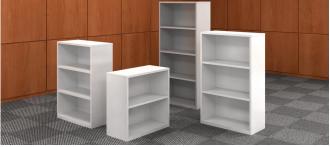

itional lateral and vertical files, Captiva also encompasses a full product offering for the growing storage sectors of mobile pedestals, undersurface storage and workplace towers. Captiva offers unique solutions by maximizing your investment with smart, efficient and economical solutions.





\*only full pulls are available





## filing & storage

Captiva offers a complete package of filing and storage components that make designing your perfect workspace easier than ever. A perfect complement to the Smart ™ and Marathon Series, Captiva works well for both private and open office concepts.



#### Pull Styles



full

### Components



lateral files



\*only full pulls are available





storage



\*only full pulls are available

towers



\*only full pulls are available

pedestals



bookcases

#### Features and Benefits



interlock system offers safety and security



strength and performance