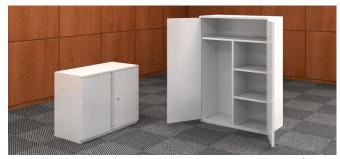

### Components

lateral files

\*only full pulls are available

storage

\*only full pulls are available

towers

\*only full pulls are available

pedestals