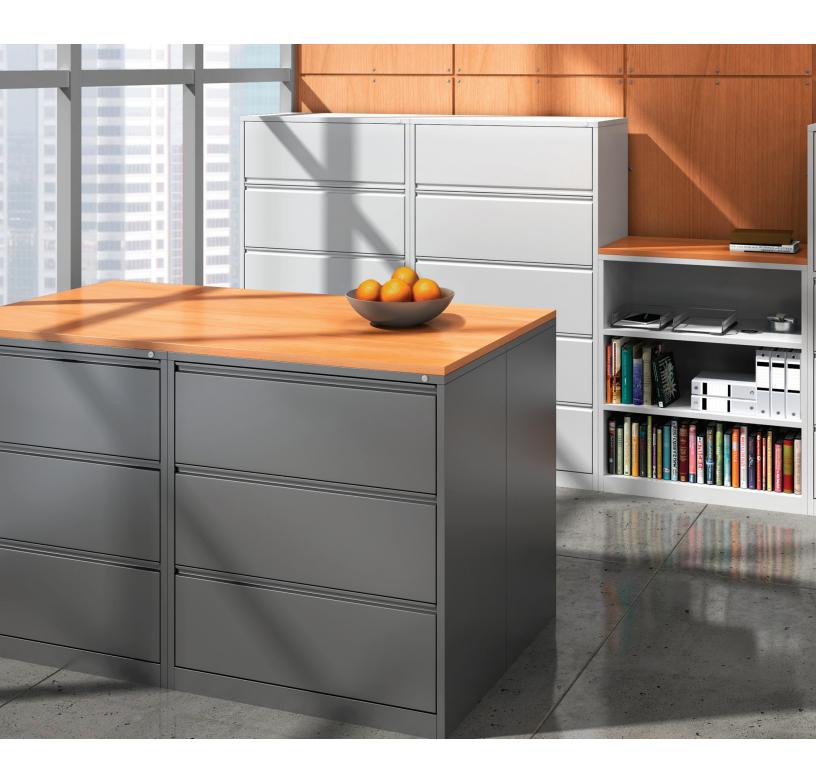

## filing & storage

Captiva offers a complete package of filing and storage components that make designing your perfect workspace easier than ever. A perfect complement to the Smart ™ and Marathon Series, Captiva works well for both private and open office concepts.

### Components

lateral files

\*only full pulls are available

storage

\*only full pulls are available

towers

\*only full pulls are available

pedestals

bookcases

#### Features and Benefits

interlock system offers safety and security

strength and performance