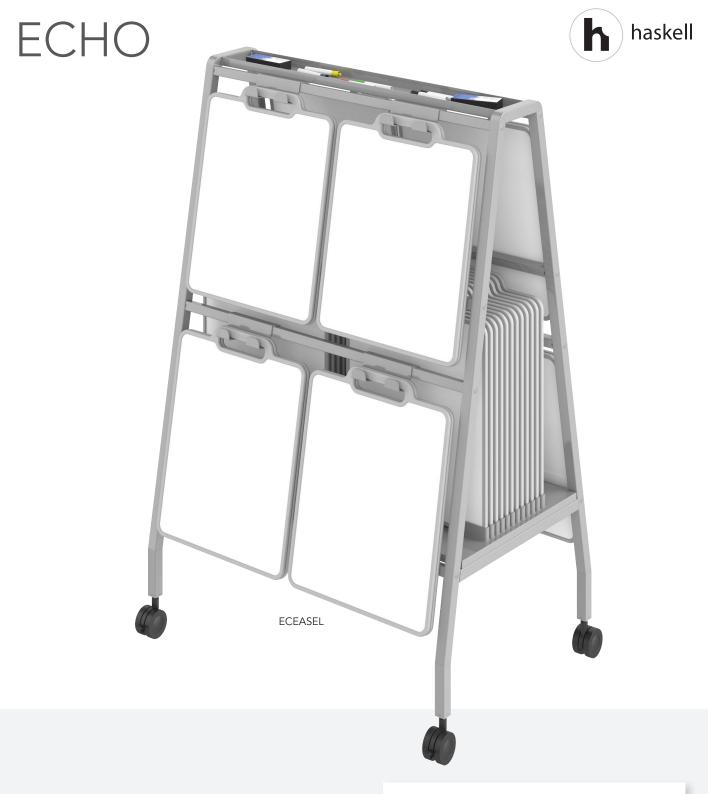

# EASEL FOR WHITE BOARDS

The Echo Series Easel was designed to support analog learning in the classroom where collaboration and ideation are critical. Analog tools support multiple learning styles and the Echo Personal White Board system is the perfect solution for both individual and group work activities.

### MULTI-FUNCTIONAL DESIGN

The Echo Easel is designed to work in any classroom setting as well as other learning environments. It can carry up to 40 individual white boards allowing this single unit to function as a transportation and display system. All metal construction insures years of continued use.

#### EASY TO USE DISPLAY HOOKS

The Echo Mobile Easel has 4 convenient hooks on each side of the unit. Each hook can hold two personal white boards allowing multiple students work to be displayed at a time. A total of 8 white boards can displayed and transported easily while keeping them securely in place. An additional 24 white boards can be docked and stored for easy transportation and access in the center of the Easel.

### CONVENIENT STORAGE FOR TOOLS

The top of the Echo Easel has an easy access tool tray for extra markers and erasers. These tools are secure and in place while the easel is being moved across the room or across the school. The tool tray has plenty of room for markers, erasers, magnets and any other accessory that you might need.