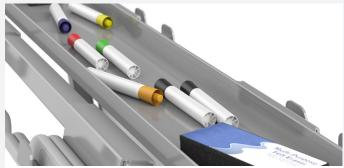

### CONVENIENT STORAGE FOR TOOLS

The top of the Echo Easel has an easy access tool tray for extra markers and erasers. These tools are secure and in place while the easel is being moved across the room or across the school. The tool tray has plenty of room for markers, erasers, magnets and any other accessory that you might need.