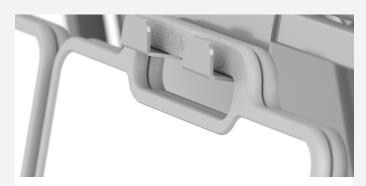

#### EASY TO USE DISPLAY HOOKS

The Echo Mobile Easel has 4 convenient hooks on each side of the unit. Each hook can hold two personal white boards allowing multiple students work to be displayed at a time. A total of 8 white boards can displayed and transported easily while keeping them securely in place. An additional 24 white boards can be docked and stored for easy transportation and access in the center of the Easel.