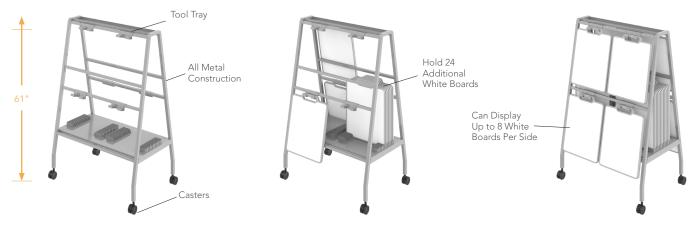

### MULTI-FUNCTIONAL DESIGN

The Echo Easel is designed to work in any classroom setting as well as other learning environments. It can carry up to 40 individual white boards allowing this single unit to function as a transportation and display system. All metal construction insures years of continued use.

#### EASY TO USE DISPLAY HOOKS

The Echo Mobile Easel has 4 convenient hooks on each side of the unit. Each hook can hold two personal white boards allowing multiple students work to be displayed at a time. A total of 8 white boards can displayed and transported easily while keeping them securely in place. An additional 24 white boards can be docked and stored for easy transportation and access in the center of the Easel.

### CONVENIENT STORAGE FOR TOOLS

The top of the Echo Easel has an easy access tool tray for extra markers and erasers. These tools are secure and in place while the easel is being moved across the room or across the school. The tool tray has plenty of room for markers, erasers, magnets and any other accessory that you might need.

OVERALL DIMENSIONS
- 40" Wide x 61" Tall x 27" Deep