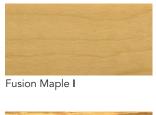

### WOOD LAMINATE

Asian Night NI

Montana Walnut  ${\bf K}$ 

Natural Rift **NA** 

 $\mathsf{Grey}\:\mathsf{Elm}\:\mathbf{GE}$ 

----