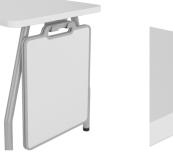

When flipped, the tables can be moved, nested out of the way and easily reconfigured by both students and teachers. The transition between these postures gives students choice and flexibility which enhances overall student engagement. Echo Personal Marker Boards can easily be stored, transported and displayed on the Echo Flip Table, keeping these important tools ready for when they are needed.

## SOPHISTICATED MODERN DESIGN

- Stylized Die Cast Aluminum legs available with casters and leveling glides
- Solid bar release mechanism for one handed operation
- Pneumatic supported pivot mechanism for smoother opening and closing
- Optional docks and hooks available to support Personal Marker Boards

marker board/ book bag hook

The heavy duty all steel hook supports both book bags as well as multiple personal marker boards.

marker board dock

OVERALL DIMENSIONS

24" D x 60" W, 24" D x 72" W 30" D x 60" W, 30" D x 72" W WARRANTY