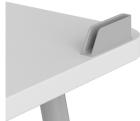

marker board/ book bag hook

The heavy duty all steel hook supports both book bags as well as multiple personal marker boards.

marker board dock

OVERALL DIMENSIONS

24" D x 60" W, 24" D x 72" W 30" D x 60" W, 30" D x 72" W WARRANTY