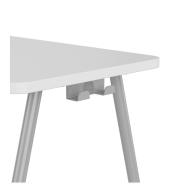

marker board/ book bag hook

The heavy duty all steel hook supports both book bags as well as multiple personal marker boards.

marker board dock

OVERALL DIMENSIONS

24" D x 60" W, 24" D x 72" W 30" D x 60" W, 30" D x 72" W WARRANTY