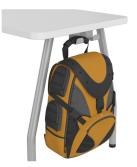

marker board/ book bag hook

The heavy duty all steel hook supports both book bags as well as multiple personal marker boards.

marker board dock

OVERALL DIMENSIONS

24" D x 60" W, 24" D x 72" W 30" D x 60" W, 30" D x 72" W WARRANTY