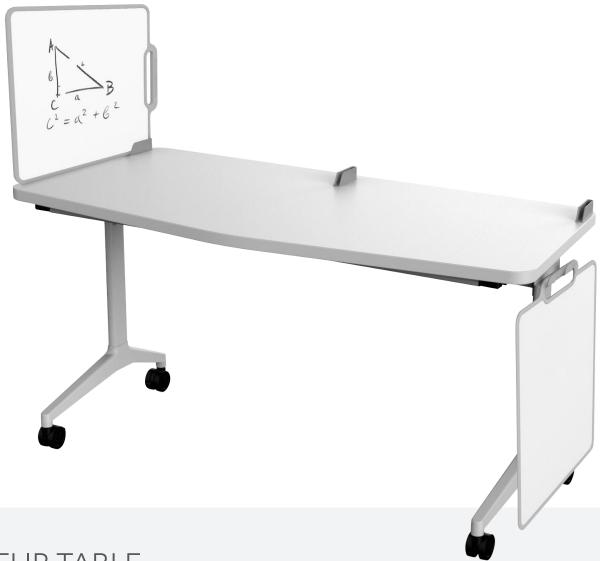

## FLIP TABLE

The Echo Flip Table integrates seamlessly with the existing Echo Table collection. Offered in a variety of sizes and shapes, Echo Flip Tables easily nest providing an extra measure of flexibility suitable for any learning environment.

When flipped, the tables can be moved, nested out of the way and easily reconfigured by both students and teachers. The transition between these postures gives students choice and flexibility which enhances overall student engagement. Echo Personal Marker Boards can easily be stored, transported and displayed on the Echo Flip Table, keeping these important tools ready for when they are needed.

## SOPHISTICATED MODERN DESIGN

- Stylized Die Cast Aluminum legs available with casters and leveling glides
- Solid bar release mechanism for one handed operation
- Pneumatic supported pivot mechanism for smoother opening and closing
- Optional docks and hooks available to support Personal Marker Boards