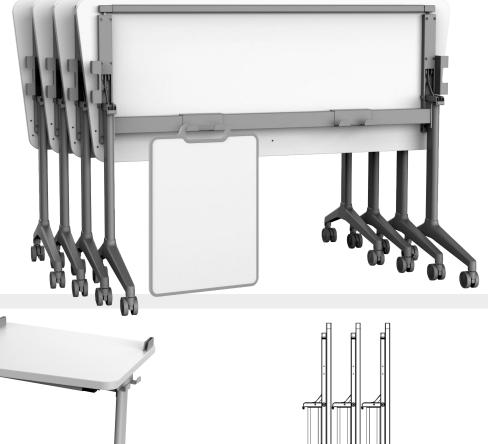

When flipped, the tables can be moved, nested out of the way and easily reconfigured by both students and teachers. The transition between these postures gives students choice and flexibility which enhances overall student engagement. Echo Personal Marker Boards can easily be stored, transported and displayed on the Echo Flip Table, keeping these important tools ready for when they are needed.

## SOPHISTICATED MODERN DESIGN

- Stylized Die Cast Aluminum legs available with casters and leveling glides
- Solid bar release mechanism for one handed operation
- Pneumatic supported pivot mechanism for smoother opening and closing
- Optional docks and hooks available to support Personal Marker Boards