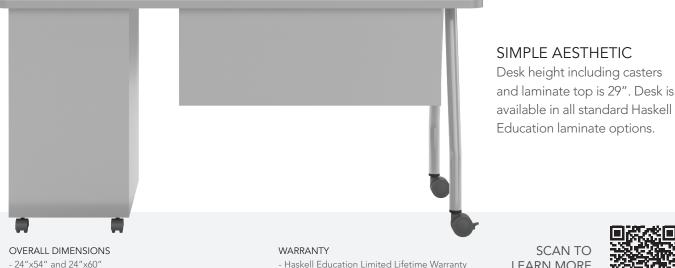

#### **SMART DESIGN** FOR FLEXIBILITY

A modesty panel, locking casters and all metal storage pedestal are combined with the ability to configure the desk as either right or left handed.

- Haskell Education Limited Lifetime Warranty

\* see full warranty for terms and conditions

LEARN MORE