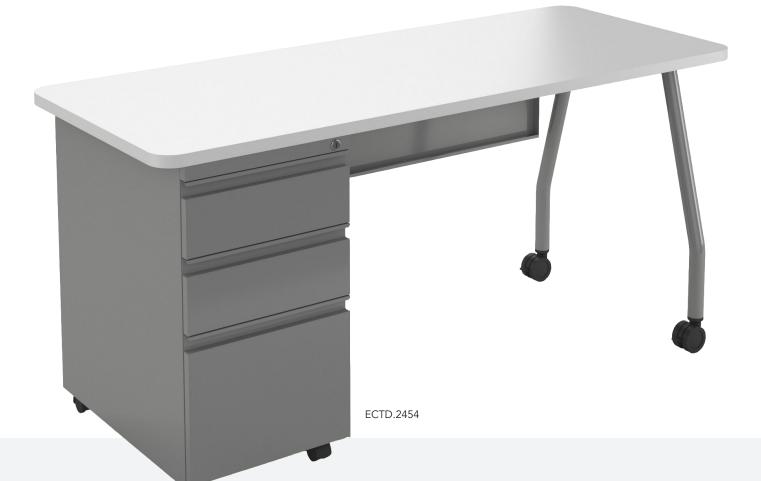

# ECHO

### MOBILE EDUCATORS DESK

Haskell Education's Echo Series Educators desk provides a durable and attractive solution for mobile desking. Designed with the features of full mobility and the ability to assemble the desk left or right handed. The Echo Educators desk blends seamlessly into any classroom environment.

#### **SMART DESIGN** FOR FLEXIBILITY

A modesty panel, locking casters and all metal storage pedestal are combined with the ability to configure the desk as either right or left handed.

#### SUPERIOR CONSTRUCTION

Pedestal has a reinforced case foundation to insure trouble free performance. The reinforcement keeps the drawers from becoming misaligned and the cases from racking during loading or during relocation. Pedestal has removable core locks for easy on-site reconfiguration. Pedestals are available "key-alike" or with master keying options.