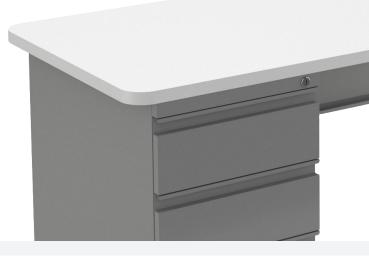

#### **SMART DESIGN** FOR FLEXIBILITY

A modesty panel, locking casters and all metal storage pedestal are combined with the ability to configure the desk as either right or left handed.

#### SUPERIOR CONSTRUCTION

Pedestal has a reinforced case foundation to insure trouble free performance. The reinforcement keeps the drawers from becoming misaligned and the cases from racking during loading or during relocation. Pedestal has removable core locks for easy on-site reconfiguration. Pedestals are available "key-alike" or with master keying options.