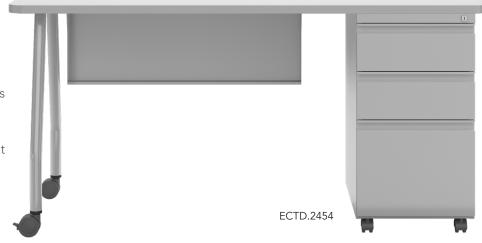

#### **SMART DESIGN** FOR FLEXIBILITY

A modesty panel, locking casters and all metal storage pedestal are combined with the ability to configure the desk as either right or left handed.

#### SUPERIOR CONSTRUCTION

Pedestal has a reinforced case foundation to insure trouble free performance. The reinforcement keeps the drawers from becoming misaligned and the cases from racking during loading or during relocation. Pedestal has removable core locks for easy on-site reconfiguration. Pedestals are available "key-alike" or with master keying options.