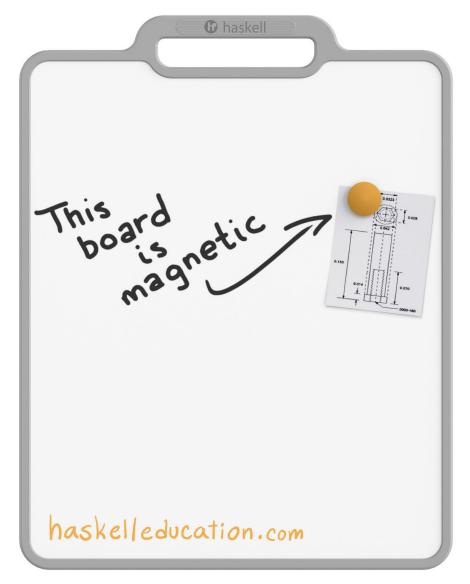

#### KEY FEATURES FOR EVERY DAY USE

- Dry erase surface that is also magnetic
- Double-sided
- Durable Enamel finish over Steel
- Non-ghosting writing surface
- Multiple display options
- Provides privacy during testing or focused work