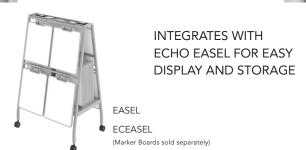

#### **ALSO AVAILABLE**

WALL MOUNT RAIL FOR 3 MARKER BOARDS

WALLMB-60

(Marker Boards sold separately)

WALL MOUNT RAIL FOR 4 MARKER BOARDS

WALLMB-72

(Marker Boards sold separately)

OVERALL DIMENSIONS 23"W x 1"D x 18"H