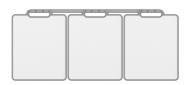

#### **ALSO AVAILABLE**

WALL MOUNT RAIL FOR 3 MARKER BOARDS

WALLMB-60

(Marker Boards sold separately)

WALL MOUNT RAIL FOR 4 MARKER BOARDS

WALLMB-72

(Marker Boards sold separately)

OVERALL DIMENSIONS 23"W x 1"D x 18"H