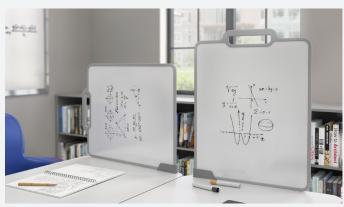

### PERSONAL MARKER BOARDS

Learning, thinking and doing in NextGen learning spaces require a combination of digital and analog tools. The Echo Personal Marker Board is perfect for powerful collaboration, presentation and display supporting students cognitive abilities. Sized for personal use they are still large enough for team sharing and make group work more natural.

#### KEY FEATURES FOR EVERY DAY USE

- Dry erase surface that is also magnetic
- Double-sided
- Durable Enamel finish over Steel
- Non-ghosting writing surface
- Multiple display options
- Provides privacy during testing or focused work