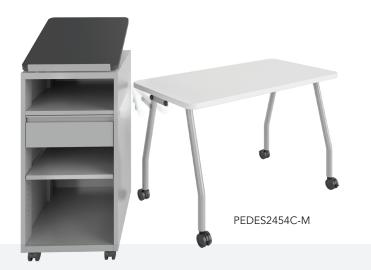

### PODIUM EDUCATORS DESK

The Podium Educators Desk marries Haskell's all metal Smart Series mobile podium with the sleek design of our Echo Table collection. The simple magnetic connection system allows each component to operate together or independently, meeting the unique demands of any learning environment.

#### SIMPLE VERSATILITY

The Podium Educators Desk comes standard with two sets of powerful magnets on either end of the table allowing the user to change the orientation from right to left handed in a matter of seconds.

#### OVERALL DIMENSIONS 24"D x 54" W and 24"D x 60"W Echo Table

24"D x 17"W x 42"H Podium