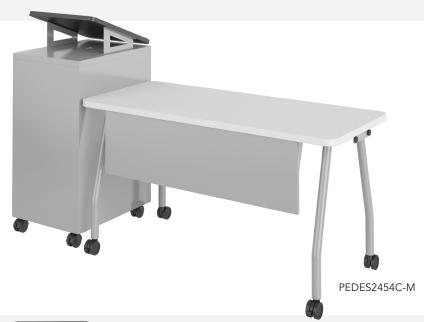

### PODIUM EDUCATORS DESK

The Podium Educators Desk marries Haskell's all metal Smart Series mobile podium with the sleek design of our Echo Table collection. The simple magnetic connection system allows each component to operate together or independently, meeting the unique demands of any learning environment.

#### SMART DESIGN FOR FLEXIBILITY

A modesty panel, locking casters and all metal storage podium are combined with the ability to configure the desk either right or left handed.

#### OVERALL DIMENSIONS 24"D x 54" W and 24"D x 60"W Echo Table

24"D x 17"W x 42"H Podium