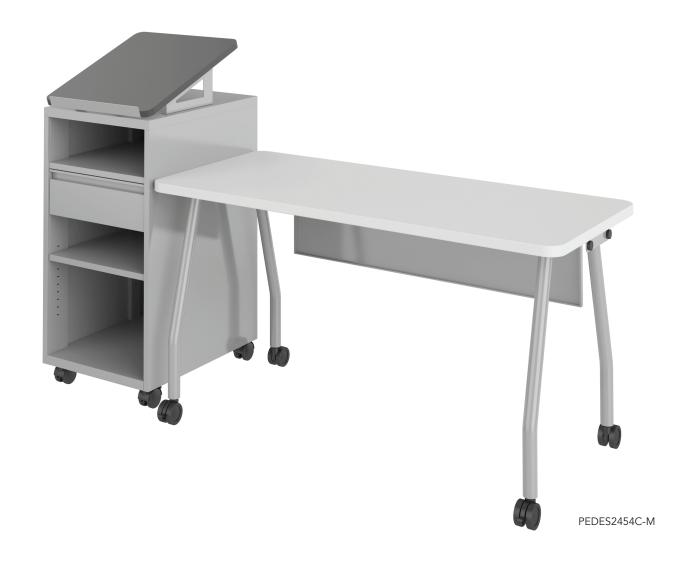

### PODIUM EDUCATORS DESK

The Podium Educators Desk marries Haskell's all metal Smart Series mobile podium with the sleek design of our Echo Table collection. The simple magnetic connection system allows each component to operate together or independently, meeting the unique demands of any learning environment.

#### SMART DESIGN FOR FLEXIBILITY

A modesty panel, locking casters and all metal storage podium are combined with the ability to configure the desk either right or left handed.

#### SIMPLE VERSATILITY

The Podium Educators Desk comes standard with two sets of powerful magnets on either end of the table allowing the user to change the orientation from right to left handed in a matter of seconds.

#### OVERALL DIMENSIONS 24"D x 54" W and 24"D x 60"W Echo Table

24"D x 17"W x 42"H Podium