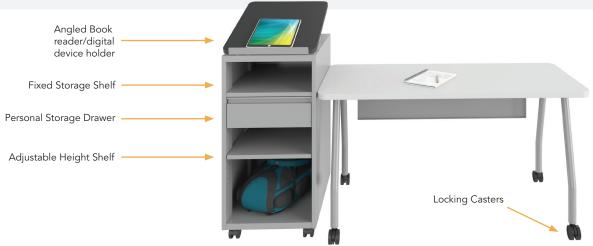

### PODIUM EDUCATORS DESK

The Podium Educators Desk marries Haskell's all metal Smart Series mobile podium with the sleek design of our Echo Table collection. The simple magnetic connection system allows each component to operate together or independently, meeting the unique demands of any learning environment.

#### SMART DESIGN FOR FLEXIBILITY

A modesty panel, locking casters and all metal storage podium are combined with the ability to configure the desk either right or left handed.

#### SIMPLE VERSATILITY

The Podium Educators Desk comes standard with two sets of powerful magnets on either end of the table allowing the user to change the orientation from right to left handed in a matter of seconds.