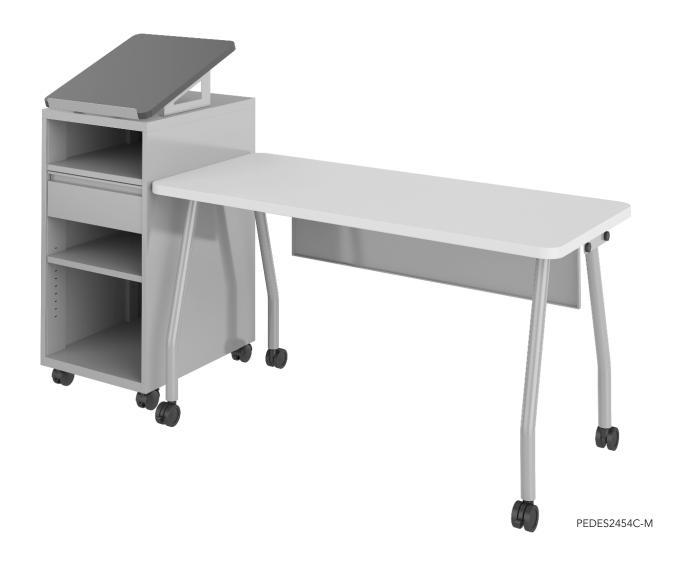

### PODIUM EDUCATORS DESK

The Podium Educators Desk marries Haskell's all metal Smart Series mobile podium with the sleek design of our Echo Table collection. The simple magnetic connection system allows each component to operate together or independently, meeting the unique demands of any learning environment.

#### SMART DESIGN FOR FLEXIBILITY

A modesty panel, locking casters and all metal storage podium are combined with the ability to configure the desk either right or left handed.

#### SIMPLE VERSATILITY

The Podium Educators Desk comes standard with two sets of powerful magnets on either end of the table allowing the user to change the orientation from right to left handed in a matter of seconds.

#### OVERALL DIMENSIONS

- 24" x 54" and 24" x 60" Echo Table
- 24"D x 17"W Podium