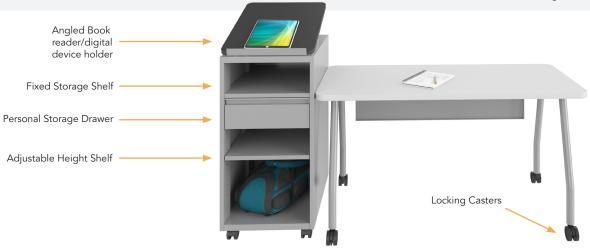

#### SMART DESIGN FOR FLEXIBILITY

A modesty panel, locking casters and all metal storage podium are combined with the ability to configure the desk either right or left handed.

#### SIMPLE VERSATILITY

The Podium Educators Desk comes standard with two sets of powerful magnets on either end of the table allowing the user to change the orientation from right to left handed in a matter of seconds.