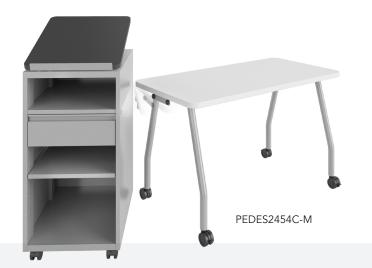

### PODIUM EDUCATORS DESK

The Podium Educators Desk marries Haskell's all metal Smart Series mobile podium with the sleek design of our Echo Table collection. The simple magnetic connection system allows each component to operate together or independently, meeting the unique demands of any learning environment.

#### SIMPLE VERSATILITY

The Podium Educators Desk comes standard with two sets of powerful magnets on either end of the table allowing the user to change the orientation from right to left handed in a matter of seconds.