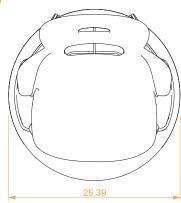

**OVERALL DIMENSIONS** 

34.85"h x 25.39"w x 23.84"d

**SEAT DIMENSIONS** 

18.25"w x 16.75"d x 16.76"h

C SHELL OUTSIDE ARM

23.5"

C SHELL INSIDE ARM

19.5"

WARRANTY

Limited Lifetime

**TOP VIEW** 