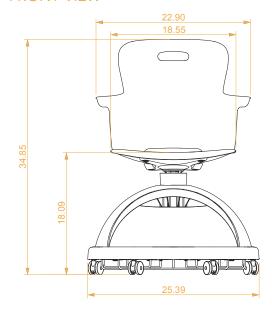

**OVERALL DIMENSIONS** 

34.85"h x 25.39"w x 23.84"d

**SEAT DIMENSIONS** 

18.25"w x 16.75"d x 16.76"h

C SHELL OUTSIDE ARM

23.5"

C SHELL INSIDE ARM

19.5"

# **FRONT VIEW**