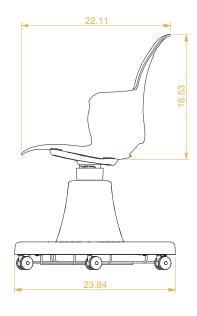

**OVERALL DIMENSIONS** 

34.85"h x 25.39"w x 23.84"d

**SEAT DIMENSIONS** 

18.25"w x 16.75"d x 16.76"h

C SHELL OUTSIDE ARM

23.5"

C SHELL INSIDE ARM

19.5"

# SIDE VIEW

SCAN TO LEARN MORE