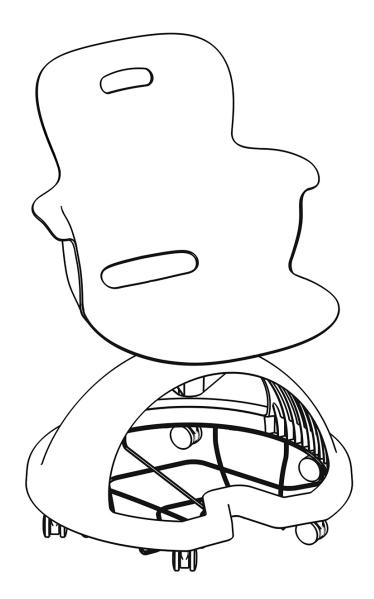

# ETHOS 2.0 WITH STORAGE BASE

# **SPECIFICATIONS**

The Ethos series of seating offers a flexible solution for any active learning platform. The classic design combined with structural integrity will provide years of use in any learning environment. The polypropylene shell and base are easy to clean while the open mesh storage tray allows debris to filter through, making for easy classroom maintenance. The 6 casters provide easy movement for seamless transitions from lectures to group work and discussion groups.