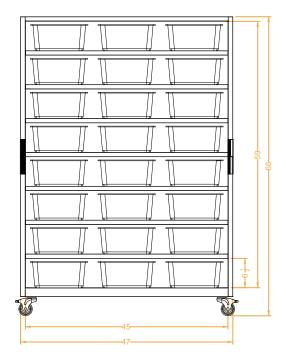

#### **OVERALL DIMENSIONS**

47x26.5x66

#### 8 Shelf Configuration (Optional)

- Shelf Dimension
- 45Wx21.5Dx6.5H
- Fits 24, 6in bins
- 3 bins per shelf
- 8 shelves

#### 4 - 3" Locking Directional Total Lock

- High Strength Steel
- TPU Tread, Non-Marking
- Corrosion Resistant
- 250lb load rating (per caster)

### FRONT VIEW