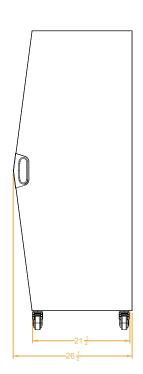

#### BODY

Construction 18 Gauge Formed and Welded Steel

#### MARKERBOARD

Dimensions 47Wx41.5H, Bottom 24.5 from floor Surface Non-Ghosting Powder Coat

#### STORAGE

#### 4 Shelf Configuration (Fixed)

- Shelf Dimension
- 45Wx21.5Dx14H

#### 8 Shelf Configuration (Optional)

- Shelf Dimension
- 45Wx21.5Dx6.5H
- Fits 24, 6in bins
- 3 bins per shelf
- 8 shelves

#### 6in Bin

- Dimensions
- 20.875x12.75x6
- 20.6 qt
- Clear
- Polycarbonate
- Dishwasher Safe
- Freezer Safe

**BACK VIEW** 

#### CASTERS

#### 4 - 3" Locking Directional Total Lock

- High Strength Steel
- TPU Tread, Non-Marking
- Corrosion Resistant
- 250lb load rating (per caster)

#### SPECIFICATIONS

Max Load TBD Paint

Textured Powder coat

#### FINISH

Platinum

### FRONT VIEW



#### **TOP VIEW**





#### SIDE VIEW





SCAN TO LEARN MORE

## haskelleducation.com/tall-storage-cart/

©2023 Haskell Education. All Rights Reserved. Haskell Office®, Rover®, Explorer Series®, Learn Think Do®, Voyager®, and Tesla Table®, Assemble, Ethos, Captiva, Disco, Echo, Fuzion, Smart, Market, Marathon, and 360 are trademarks of Haskell Office, LLC.