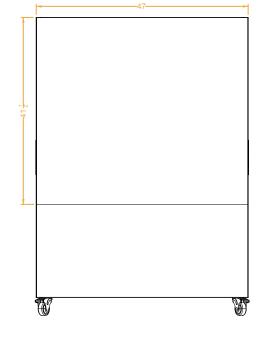

#### **OVERALL DIMENSIONS**

47x26.5x66

#### MARKERBOARD

Dimensions 47Wx41.5H, Bottom 24.5 from floor Surface Non-Ghosting Powder Coat

#### SIDE VIEW

SCAN TO LEARN MORE