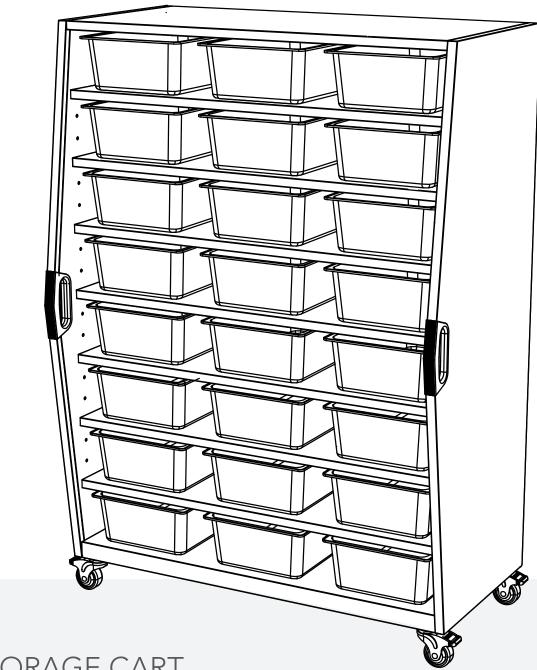

# TALL STORAGE CART BIN OPTION

### SPECIFICATIONS

This tall, versatile, mobile storage unit offers a sleek design solution for classroom storage and makerspaces and is available with either tote bins or fixed open shelves for large format storage. As part of the Explorer Storage System the Tall Storage Cart allows educators to organize, store and distribute learning materials or maker manipulatives. The integrated whiteboard back expands the functionality of this unit making it the perfect storage solution for any learning environment.

#### 8 Shelf Configuration (Optional)

- Shelf Dimension
- 45Wx21.5Dx6.5H
- Fits 24, 6in bins
- 3 bins per shelf
- 8 shelves

#### 6in Bin

- Dimensions
- 20.875x12.75x6
- 20.6 qt
- Clear
- Polycarbonate
- Dishwasher Safe
- Freezer Safe

**BACK VIEW** 