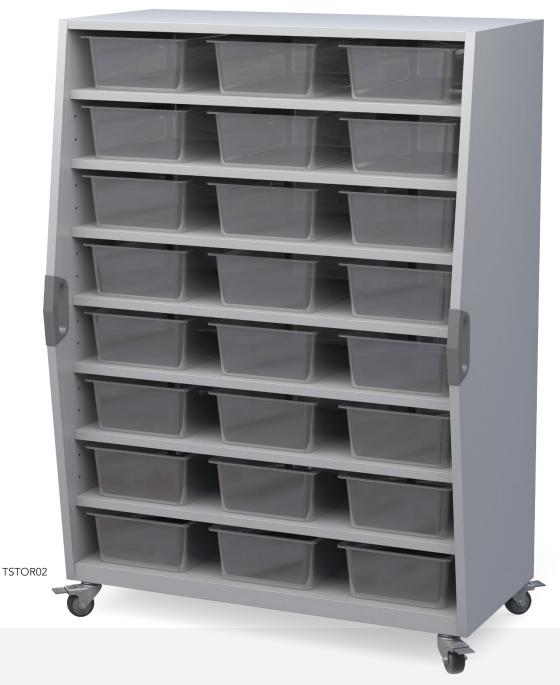

# TALL STORAGE CART

This tall, versatile, mobile storage unit offers a sleek design solution for classroom storage and makerspaces and is available with either tote bins or fixed open shelves for large format storage. As part of the Explorer Storage System the Tall Storage Cart allows educators to organize, store and distribute learning materials or maker manipulatives. The integrated whiteboard back expands the functionality of this unit making it the perfect storage solution for any learning environment.

# STORAGE OPTIONS

The Tall Storage Cart configured for bin storage accommodates 24 durable clear totes which can accommodate a multitude of learning materials while the open format storage unit with 4 fixed shelves allows for the storage of larger items as well as maker projects that are a work in process. The extra deep shelves assure that many different types of storage needs will be meet.