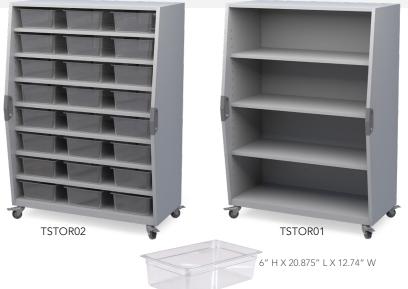

# STORAGE OPTIONS

The Tall Storage Cart configured for bin storage accommodates 24 durable clear totes which can accommodate a multitude of learning materials while the open format storage unit with 4 fixed shelves allows for the storage of larger items as well as maker projects that are a work in process. The extra deep shelves assure that many different types of storage needs will be meet.

#### OVERALL DIMENSIONS

- 47" X 26.5" X 66"
- 4 Shelf Configuration: 45"W X 21.5"D X 14"H
- 8 Shelf Configuration: 45"W X 21.5"D X 6.5"H

FINISH