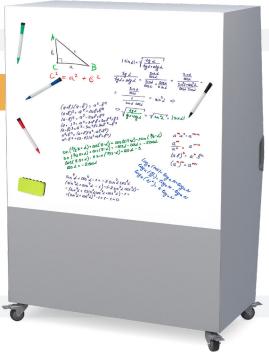

## **VERSATILITY**

The Tall Storage Cart comes standard with a white board surface on the back of the cart. Because the entire case is of metal construction magnetic markers and erasers can easily be attached for quick access. Equipped with heavy duty casters, the entire unit can easily be oriented so that the back side can serve as an ideation space for small groups or individual problem solving.