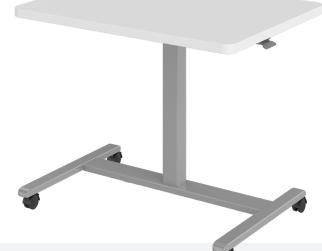

### LARGE SIT TO STAND STUDENT AND TEACHER'S DESK

Haskell Education's unique large sit to stand student desk is the right choice for today's active learning classroom. Our 20 year warranty on the height adjustable column insures years of uninterrupted use in the classroom promoting a healthier learning environment while fostering greater student engagement. The extra wide base can accommodate a wheelchair for ADA applications.

#### TOOLS FOR STUDENT CENTERED LEARNING

Dynamic height range of 28 1/4" to 42" engages grade levels from elementary to secondary education. Supports both analog and digital tools. Casters allow for easy movement from classroom environment to extended learning spaces.