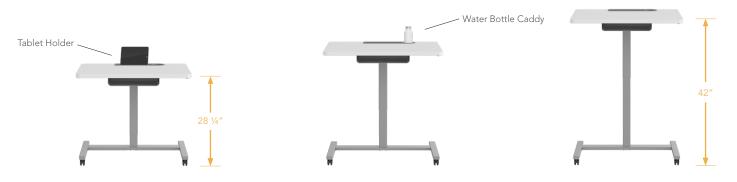

#### TOOLS FOR STUDENT CENTERED LEARNING

Dynamic height range of 28 1/4" to 42" engages grade levels from elementary to secondary education. Supports both analog and digital tools. Casters allow for easy movement from classroom environment to extended learning spaces.

OVERALL DIMENSIONS - Dynamic Height Range: 28 1/4" to 42" - Surface: 28" x 36"