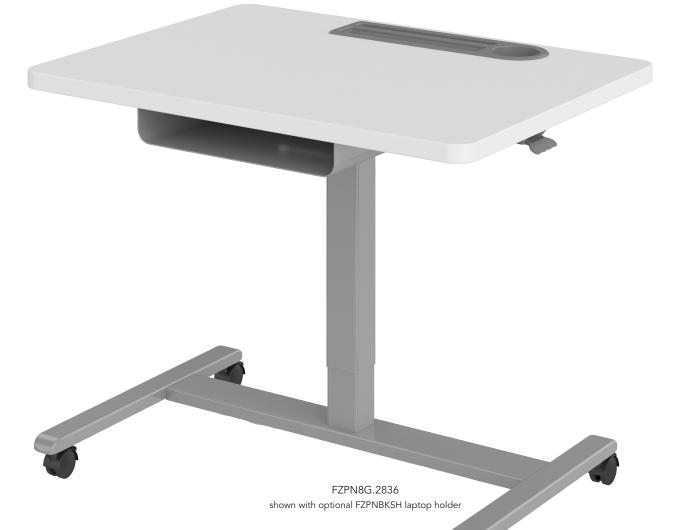

### LARGE SIT TO STAND STUDENT AND TEACHER'S DESK

Haskell Education's unique large sit to stand student desk is the right choice for today's active learning classroom. Our 20 year warranty on the height adjustable column insures years of uninterrupted use in the classroom promoting a healthier learning environment while fostering greater student engagement. The extra wide base can accommodate a wheelchair for ADA applications.

#### TECHNOLOGY THAT WORKS

While many sit to stand desks bounce and are springy (causing the product to wear down after just a few years), our Hydraulic SureLock Construction prevents bounce and slippage of the height adjustment. And our Unibody integrated construction at the surface mount provides greater strength and stability.