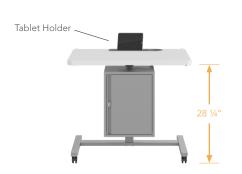

### **TOOLS FOR 21ST CENTURY TEACHERS**

Dynamic height range of 28 1/4" to 42" engages grade levels from elementary to secondary education. Supports a wide range of digital tools and supports hydration with an optional cup holder. Casters allow for easy movement from classroom to extended learning spaces.

#### **OVERALL DIMENSIONS**

- Dynamic Height Range: 28 1/4" to 42"
- Surface: 28" x 36"