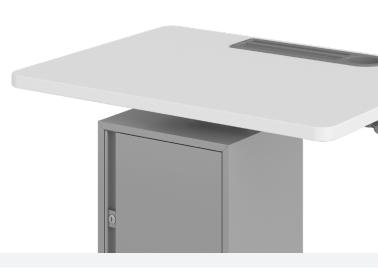

#### STORAGE CABINET

External: 11.22"d x 14.7"w x 18"h Internal: 10.5"d x 13.5"w x 17"h