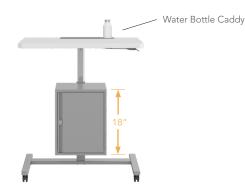

### **TOOLS FOR 21ST CENTURY TEACHERS**

Dynamic height range of 28 1/4" to 42" engages grade levels from elementary to secondary education. Supports a wide range of digital tools and supports hydration with an optional cup holder. Casters allow for easy movement from classroom to extended learning spaces.

#### STORAGE CABINET

External: 11.22"d x 14.7"w x 18"h Internal: 10.5"d x 13.5"w x 17"h