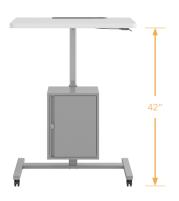

### **TOOLS FOR 21ST CENTURY TEACHERS**

Dynamic height range of 28 1/4" to 42" engages grade levels from elementary to secondary education. Supports a wide range of digital tools and supports hydration with an optional cup holder. Casters allow for easy movement from classroom to extended learning spaces.

#### **OVERALL DIMENSIONS**

- Dynamic Height Range: 28 1/4" to 42"
- Surface: 28" x 36"