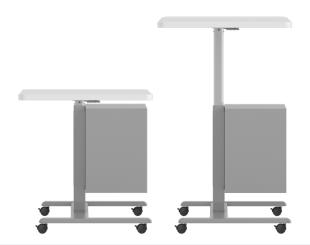

### **TOOLS FOR 21ST CENTURY TEACHERS**

Dynamic height range of 28 1/4" to 42" engages grade levels from elementary to secondary education. Supports a wide range of digital tools and supports hydration with an optional cup holder. Casters allow for easy movement from classroom to extended learning spaces.

#### **OVERALL DIMENSIONS**

- Dynamic Height Range: 28 1/4" to 42"
- Surface: 28" x 36"