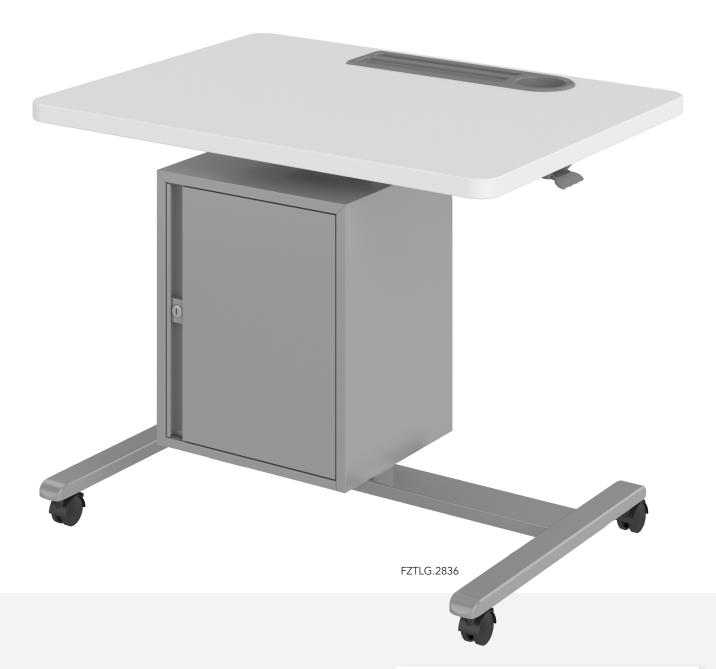

## LARGE TEACHER'S LECTERN WITH STORAGE

Haskell Education's unique teachers podium is the right choice for today's active learning classroom. Our 20 year warranty on the height adjustable column insures years of uninterrupted use in the classroom offering maximum flexibility and greater student engagement.

### **TOOLS FOR 21ST CENTURY TEACHERS**

Dynamic height range of 28 1/4" to 42" engages grade levels from elementary to secondary education. Supports a wide range of digital tools and supports hydration with an optional cup holder. Casters allow for easy movement from classroom to extended learning spaces.

### TOOLS FOR NEXT GENERATION CLASSROOMS

Our lectern and teacher podiums for the front of the classroom offer sleek and agile designs that complement our education series. Height adjustability, an optional grommet that supports digital devices and lockable storage provide the ultimate in flexibility.

## **DESIGNS THAT WORKS**

While many height adjustable podiums bounce and are springy, our Hydraulic SureLock Construction prevents bounce and slippage of the height adjustment. And our integrated construction at the surface mount provides greater strength and stability.

#### STORAGE CABINET

External: 11.22"d x 14.7"w x 18"h Internal: 10.5"d x 13.5"w x 17"h