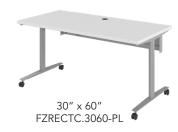

### SOLUTIONS FOR THE ACTIVE LEARNING CLASSROOM

Our sit to stand, lecterns and teacher solutions for the front of the classroom offer sleek and agile designs that complement our education series. The Rectangular series comes with casters to allow for easy movement from classroom to extended learning spaces.

#### **OVERALL DIMENSIONS**

- Podium Dynamic Height Range: 28 1/4" to 42"
- Podium Surface: 27" x 30"
- Rectangular Tables: 29.5" High
- Mobile Pedestal: 20.78"x 14.75" x 22.9"High