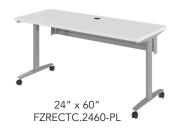

### SOLUTIONS FOR THE ACTIVE LEARNING CLASSROOM

Our sit to stand, lecterns and teacher solutions for the front of the classroom offer sleek and agile designs that complement our education series. The Rectangular series comes with casters to allow for easy movement from classroom to extended learning spaces.

#### **OVERALL DIMENSIONS**

- Podium Dynamic Height Range: 28 1/4" to 42"
- Podium Surface: 27" x 30"
- Rectangular Tables: 29.5" High
- Mobile Pedestal: 20.78"x 14.75" x 22.9"High