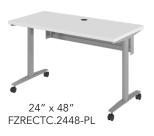

### SOLUTIONS FOR THE ACTIVE LEARNING CLASSROOM

Our sit to stand, lecterns and teacher solutions for the front of the classroom offer sleek and agile designs that complement our education series. The Rectangular series comes with casters to allow for easy movement from classroom to extended learning spaces.

#### **OVERALL DIMENSIONS**

- Podium Dynamic Height Range: 28 1/4" to 42"
- Podium Surface: 27" x 30"
- Rectangular Tables: 29.5" High
- Mobile Pedestal: 20.78"x 14.75" x 22.9"High