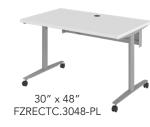

### SOLUTIONS FOR THE ACTIVE LEARNING CLASSROOM

Our sit to stand, lecterns and teacher solutions for the front of the classroom offer sleek and agile designs that complement our education series. The Rectangular series comes with casters to allow for easy movement from classroom to extended learning spaces.

#### **OVERALL DIMENSIONS**

- Podium Dynamic Height Range: 28 1/4" to 42"
- Podium Surface: 27" x 30"
- Rectangular Tables: 29.5" High
- Mobile Pedestal: 20.78"x 14.75" x 22.9"High