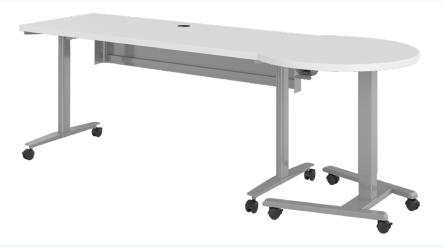

### RECTANGULAR TEACHERS DESK WITH D-SHAPED PODIUM

Haskell Education's Rectangular teachers desk with companion height adjustable D-Shaped podium and Fuzion pedestal is the right choice for today's active learning classroom. The unique shape combined with the movable, height adjustable podium provides the ultimate flexibility and comfort for today's active educators.

## SIT TO STAND TOOLS IN THE CLASSROOM

The D-Shaped podiums dynamic height range of 28 1/4" to 42" engaged grade levels from elementary to secondary eduction. Our 20 year warranty on the height adjustable column insures years of uninterrupted use in the classroom.

### SOLUTIONS FOR THE ACTIVE LEARNING CLASSROOM

Our sit to stand, lecterns and teacher solutions for the front of the classroom offer sleek and agile designs that complement our education series. The Rectangular series comes with casters to allow for easy movement from classroom to extended learning spaces.

#### **OVERALL DIMENSIONS**

- Podium Dynamic Height Range: 28 1/4" to 42"
- Podium Surface: 27" x 30"
- Rectangular Tables: 29.5" High
- Mobile Pedestal: 20.78"x 14.75" x 22.9"High