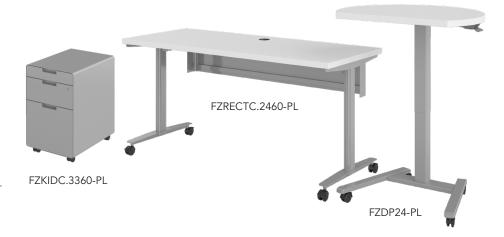

### RECTANGULAR TEACHERS DESK WITH D-SHAPED PODIUM

Haskell Education's Rectangular teachers desk with companion height adjustable D-Shaped podium and Fuzion pedestal is the right choice for today's active learning classroom. The unique shape combined with the movable, height adjustable podium provides the ultimate flexibility and comfort for today's active educators.

#### **OVERALL DIMENSIONS**

- Podium Dynamic Height Range: 28 1/4" to 42"
- Podium Surface: 27" x 30"
- Rectangular Tables: 29.5" High
- Mobile Pedestal: 20.78"x 14.75" x 22.9"High