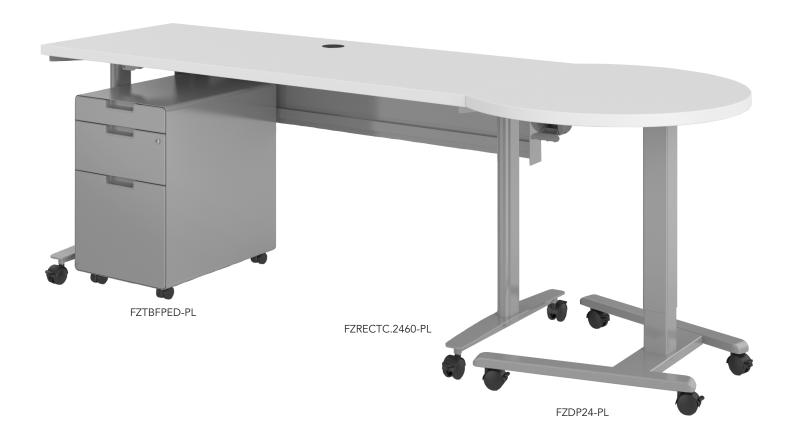

### RECTANGULAR TEACHERS DESK WITH D-SHAPED PODIUM

Haskell Education's Rectangular teachers desk with companion height adjustable D-Shaped podium and Fuzion pedestal is the right choice for today's active learning classroom. The unique shape combined with the movable, height adjustable podium provides the ultimate flexibility and comfort for today's active educators.

#### **OVERALL DIMENSIONS**

- Podium Dynamic Height Range: 28 1/4" to 42"
- Podium Surface: 27" x 30"
- Rectangular Tables: 29.5" High
- Mobile Pedestal: 20.78"x 14.75" x 22.9"High