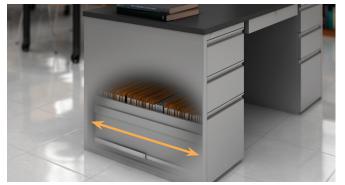

#### Features and Benefits

maximum filing with full depth pedestals

strength and performance