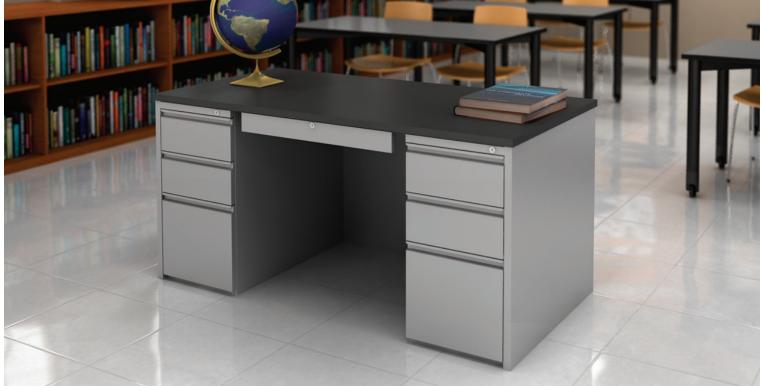

#### Features and Benefits

maximum filing with full depth pedestals

strength and performance