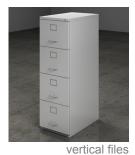

#### Features and Benefits

maximum filing with full depth pedestals

strength and performance