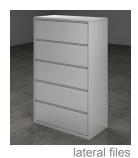

#### Features and Benefits

maximum filing with full depth pedestals

strength and performance