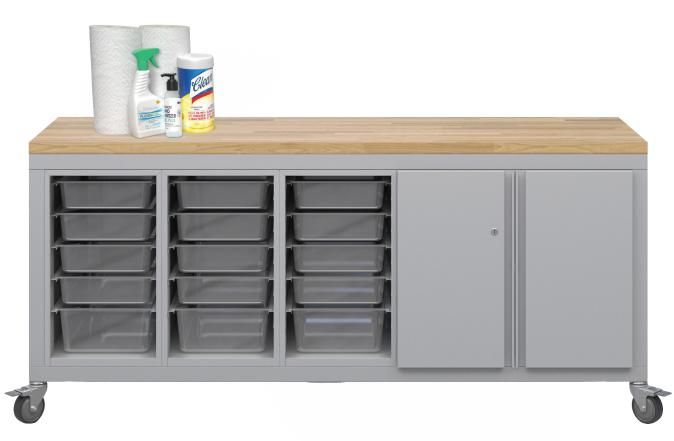

## Cargo Cart

- Mobile maker storage unit
- Fits through a 30" door
- Self-contained and easy to move
- Optional anti-microbial surfaces
- Lockable storage options
- Stores and delivers art, robotics and maker supplies to learning environments
- Deploy table into classroom, remove, clean and redeploy

- Industrial grade lockable casters
- Supports outdoor learning activities
- Culinary grade bins are dishwasher safe
- Customizable storage options
- Accommodates prepackaged maker manipulative programs
- Steel construction ensures longevity
- Stage, store and secure cleaning supplies

## Learn more about the Cargo Cart haskelleducation.com/makerspaces/cargo-cart/