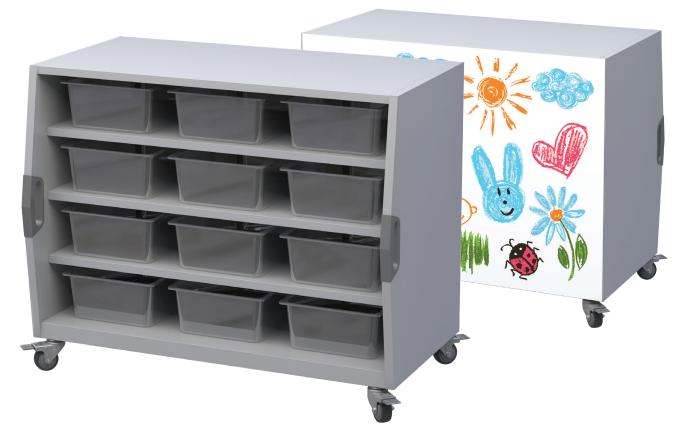

## Cubby Storage Cart

- Mobile storage cart
- 12 individual storage bins
- Culinary grade bins are dishwasher safe
- Space divider
- White board on back
- Self-contained and easy to move
- Stores art and maker supplies for learning environments

- Industrial grade lockable casters
- Supports outdoor learning activities
- Accommodates prepackaged maker manipulative programs
- Steel construction ensures longevity
- Student owned storage solutions