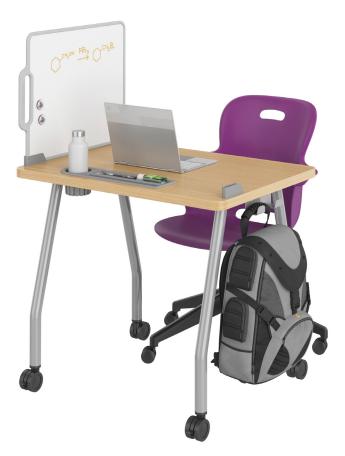

## Echo Individual Student Table

Self-Contained Individual student desk

Anti-Microbial surface options

2 sizes of height adjustable leg options

Locking casters

Small footprint supports 6' distancing recommendations

Cup holder options for water bottle or hand sanitizer

Dock and hook system for display / storage of personal marker boards

Steel back pack hook keeps students' items close and off floor

## Personal Marker Board

Reduces need for sharing of ideation tools

Personal marker board allows for ideas to be shared from desk

Can also act as space divider between desks

Magnetic and will not ghost

Durable enamel finish over steel

## Ethos 5 Star Base

Height adjustable student chair

360 swivel allows students to control orientation

Seat design with flexible shell encourages movement

All poly shell with rounded edges easy to clean

Seat cleanout for easy maintenance

Bleach cleanable

Learn more about these products at haskelleducation.com