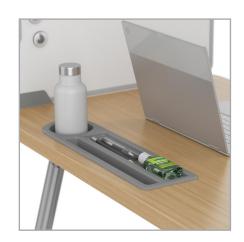

Cup holder options for water bottle or hand sanitizer

Dock and hook system for display / storage of personal marker boards

Steel back pack hook keeps students' items close and off floor