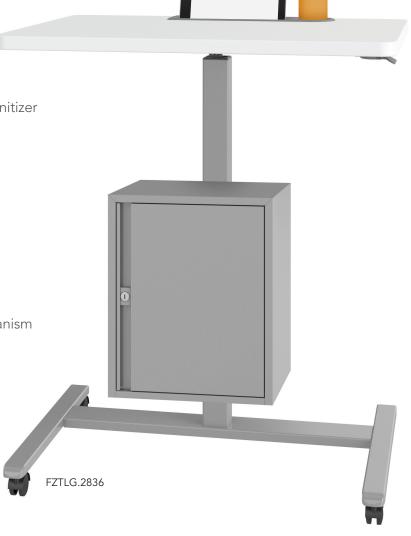

## Fuzion Mobile Teacher's Lectern with Storage

- Designed for learning environments
- Self-contained mobile solution
- · Optional anti-microbial surfaces
- Cupholder option for water bottle or hand sanitizer
- Optional digital device holder
- Lockable storage with 1 adjustable shelf
- Available in two sizes
- Lockable casters
- Encourages movement
- · Supports multiple height users
- Modesty panel option
- · Base design supports walking
- 20 Year warranty on height adjustment mechanism
- Supports future collaboration

haskell

 OVERALL DIMENSIONS
 STORAGE CABINET

 Dynamic Height Range: 28 1/4" to 42"
 External: 11.22"d x 14.7"w x 18"h

 Surface: 28" x 36"
 Internal: 10.5"d x 13.5"w x 17"h

Learn more about the Fuzion Teacher's Lectern with Storage haskelleducation.com/fuzion/