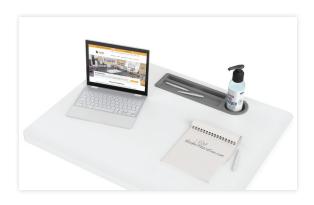

## Fuzion Mobile Teacher's Lectern with Storage

- Designed for learning environments
- Self-contained mobile solution
- · Optional anti-microbial surfaces
- Cupholder option for water bottle or hand sanitizer
- Optional digital device holder
- Lockable storage with 1 adjustable shelf
- Available in two sizes
- Lockable casters
- Encourages movement
- · Supports multiple height users
- Modesty panel option
- · Base design supports walking
- 20 Year warranty on height adjustment mechanism
- Supports future collaboration