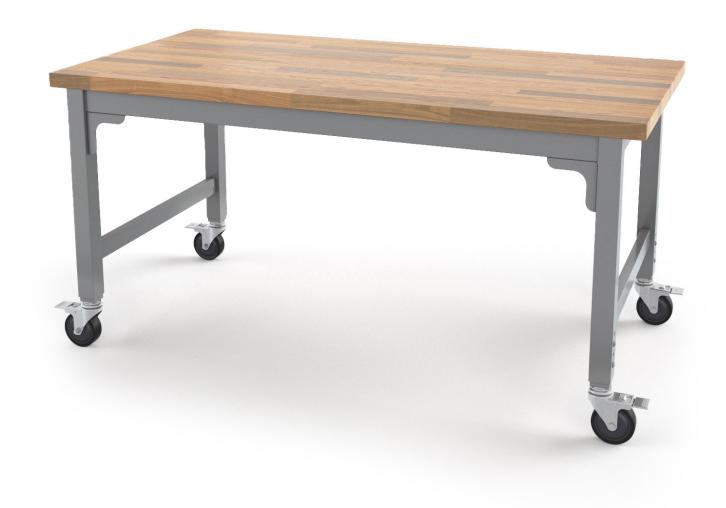

### VOYAGER TABLE HEIGHT ADJUSTABLE

Today's scholars deserve the best tools to enhance learning outcomes. The Voyager table series is designed to do just that by fostering better learning, thinking, and doing. The steel frame and leg system support a variety of top sizes and materials suitable for maker spaces, STEM learning, art rooms and more.

#### **DURABILITY AND MOBILITY**

The Voyager Height Adjustable table is constructed with an all-metal welded frame and durable locking casters for a lifetime of use. The height range can be adjusted to meet multiple needs / age groups and we offer a variety of tabletop sizes....36"x60", 36"x72" and 42"x60". Choose from our standard laminates and edge bands or a sturdy butcher block top option.