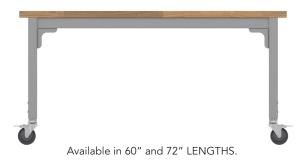

#### **DURABILITY AND MOBILITY**

The Voyager Height Adjustable table is constructed with an all-metal welded frame and durable locking casters for a lifetime of use. The height range can be adjusted to meet multiple needs / age groups and we offer a variety of tabletop sizes....36"x60", 36"x72" and 42"x60". Choose from our standard laminates and edge bands or a sturdy butcher block top option.

#### OVERALL DIMENSIONS

- Butcher Block Top Table: 36"/42"D x 60"/72"W x 30"-40"H
- Laminate Top Table: 36"/42"D x 60"/72"W x 29 3/4""-39 3/4"H