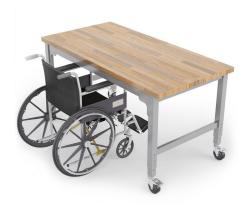

### VOYAGER TABLE HEIGHT ADJUSTABLE

Today's scholars deserve the best tools to enhance learning outcomes. The Voyager table series is designed to do just that by fostering better learning, thinking, and doing. The steel frame and leg system support a variety of top sizes and materials suitable for maker spaces, STEM learning, art rooms and more.

#### **DURABILITY AND MOBILITY**

The Voyager Height Adjustable table is constructed with an all-metal welded frame and durable locking casters for a lifetime of use. The height range can be adjusted to meet multiple needs / age groups and we offer a variety of tabletop sizes....36"x60", 36"x72" and 42"x60". Choose from our standard laminates and edge bands or a sturdy butcher block top option.

#### OVERALL DIMENSIONS

- Butcher Block Top Table: 36"/42"D x 60"/72"W x 30"-40"H
- Laminate Top Table: 36"/42"D x 60"/72"W x 29 3/4""-39 3/4"H