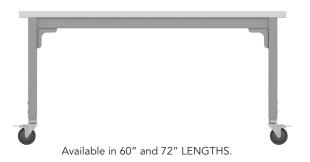

#### **DURABILITY AND MOBILITY**

The Voyager Height Adjustable table is constructed with an all-metal welded frame and durable locking casters for a lifetime of use. The height range can be adjusted to meet multiple needs / age groups and we offer a variety of tabletop sizes....36"x60", 36"x72" and 42"x60". Choose from our standard laminates and edge bands or a sturdy butcher block top option.

#### OVERALL DIMENSIONS

- Butcher Block Top Table: 36"/42"D x 60"/72"W x 30"-40"H
- Laminate Top Table: 36"/42"D x 60"/72"W x 29 3/4""-39 3/4"H