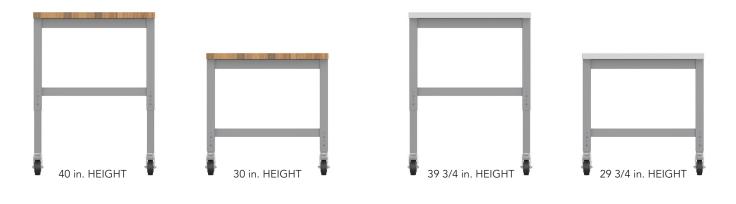

#### **DURABILITY AND MOBILITY**

The Voyager Height Adjustable table is constructed with an all-metal welded frame and durable locking casters for a lifetime of use. The height range can be adjusted to meet multiple needs / age groups and we offer a variety of tabletop sizes....36"x60", 36"x72" and 42"x60". Choose from our standard laminates and edge bands or a sturdy butcher block top option.

#### OVERALL DIMENSIONS

- Butcher Block Top Table: 36"/42"D x 60"/72"W x 30"-40"H
- Laminate Top Table: 36"/42"D x 60"/72"W x 29 3/4""-39 3/4"H