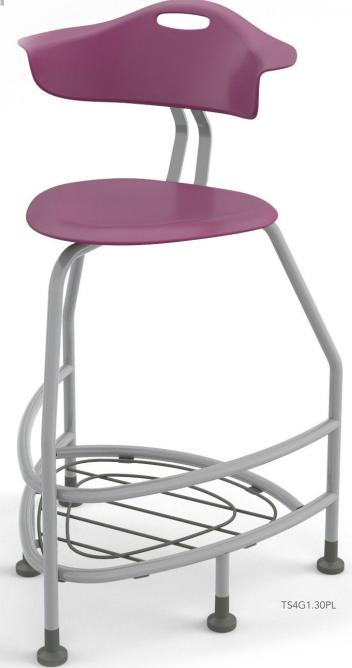

## 360 STOOL - 30"

Designed with simplicity in mind, the 360 Stool is anything but simple. Packed into the sleek frame are a multitude of features all designed to enhance the total experience of students, teachers, and facilities staff alike. With its breadth of line, the 360 Stool meets the rigorous needs of today's learning environments while enhancing student engagement and supporting great design.

Optional bookbag rack allows easy access for storage of backpacks and personal items.

Backless version available.

Two chairs can comfortably fit between the legs of a 60in wide table.

Supporting School pride is a big part of the 360 Stool story with over 250 possible color combinations. Choose from our 8 standard seat and back colors and 4 standard bookbag rack colors to create a look that is unique to you.