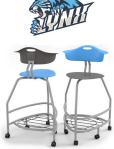

## 360 STOOL - 30"

Designed with simplicity in mind, the 360 Stool is anything but simple. Packed into the sleek frame are a multitude of features all designed to enhance the total experience of students, teachers, and facilities staff alike. With its breadth of line, the 360 Stool meets the rigorous needs of today's learning environments while enhancing student engagement and supporting great design.

Optional bookbag rack allows easy access for storage of backpacks and personal items.

Backless version available.

Two chairs can comfortably fit between the legs of a 60in wide table.

Supporting School pride is a big part of the 360 Stool story with over 250 possible color combinations. Choose from our 8 standard seat and back colors and 4 standard bookbag rack colors to create a look that is unique to you.