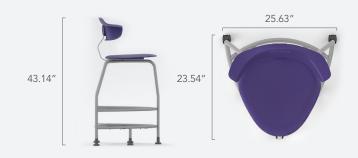

## 360 STOOL - 30"

Designed with simplicity in mind, the 360 Stool is anything but simple. Packed into the sleek frame are a multitude of features all designed to enhance the total experience of students, teachers, and facilities staff alike. With its breadth of line, the 360 Stool meets the rigorous needs of today's learning environments while enhancing student engagement and supporting great design.