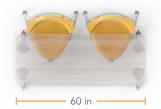

Optional bookbag rack allows easy access for storage of backpacks and personal items.

Backless version available.

Two chairs can comfortably fit between the legs of a 60in wide table.

Supporting School pride is a big part of the 360 Stool story with over 250 possible color combinations. Choose from our 8 standard seat and back colors and 4 standard bookbag rack colors to create a look that is unique to you.