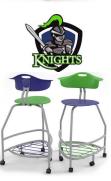

Optional bookbag rack allows easy access for storage of backpacks and personal items.

Backless version available.

Two chairs can comfortably fit between the legs of a 60in wide table.

Supporting School pride is a big part of the 360 Stool story with over 250 possible color combinations. Choose from our 8 standard seat and back colors and 4 standard bookbag rack colors to create a look that is unique to you.