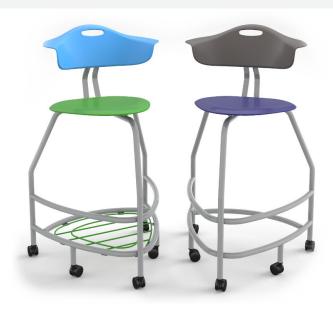

## 360 STOOL - 30"

Designed with simplicity in mind, the 360 Stool is anything but simple. Packed into the sleek frame are a multitude of features all designed to enhance the total experience of students, teachers, and facilities staff alike. With its breadth of line, the 360 Stool meets the rigorous needs of today's learning environments while enhancing student engagement and supporting great design.

Optional bookbag rack allows easy access for storage of backpacks and personal items.

Backless version available.

Two chairs can comfortably fit between the legs of a 60in wide table.

Supporting School pride is a big part of the 360 Stool story with over 250 possible color combinations. Choose from our 8 standard seat and back colors and 4 standard bookbag rack colors to create a look that is unique to you.