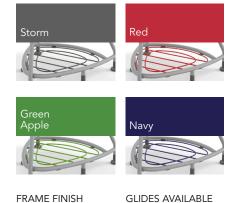

Choose from our 8 standard seat and back colors and 4 standard bookbag rack colors to create a look that is unique toyou.

#### **BOOKBAG RACK FINISH**

### FRAME FINISH