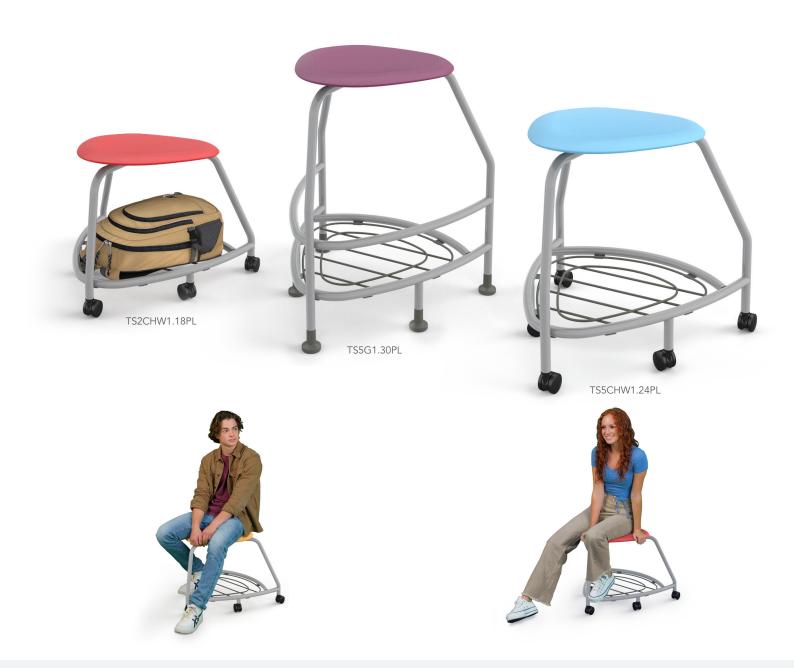

# 360 CHAIR BACKLESS

Designed with simplicity in mind, the 360 Chair is anything but simple. Packed into the sleek frame are a multitude of features all designed to enhance the total experience of students, teachers, and facilities staff alike. The Backless version of the 360 Chair expands the possibilities for planning and classroom management while enhancing student engagement and supporting a cohesive design.

Choose from our 8 standard seat and back colors and 4 standard bookbag rack colors to create a look that is unique toyou.