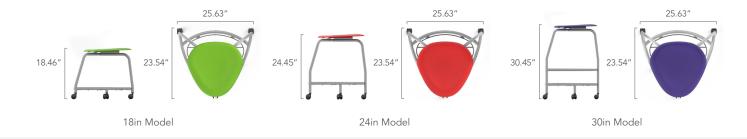

# 360 CHAIR BACKLESS

Designed with simplicity in mind, the 360 Chair is anything but simple. Packed into the sleek frame are a multitude of features all designed to enhance the total experience of students, teachers, and facilities staff alike. The Backless version of the 360 Chair expands the possibilities for planning and classroom management while enhancing student engagement and supporting a cohesive design.

Choose from our 8 standard seat and back colors and 4 standard bookbag rack colors to create a look that is unique toyou.