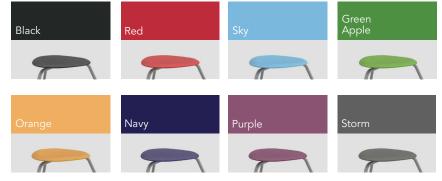

Choose from our 8 standard seat and back colors and 4 standard bookbag rack colors to create a look that is unique toyou.

#### CHAIR SEAT AND BACK FINISHES